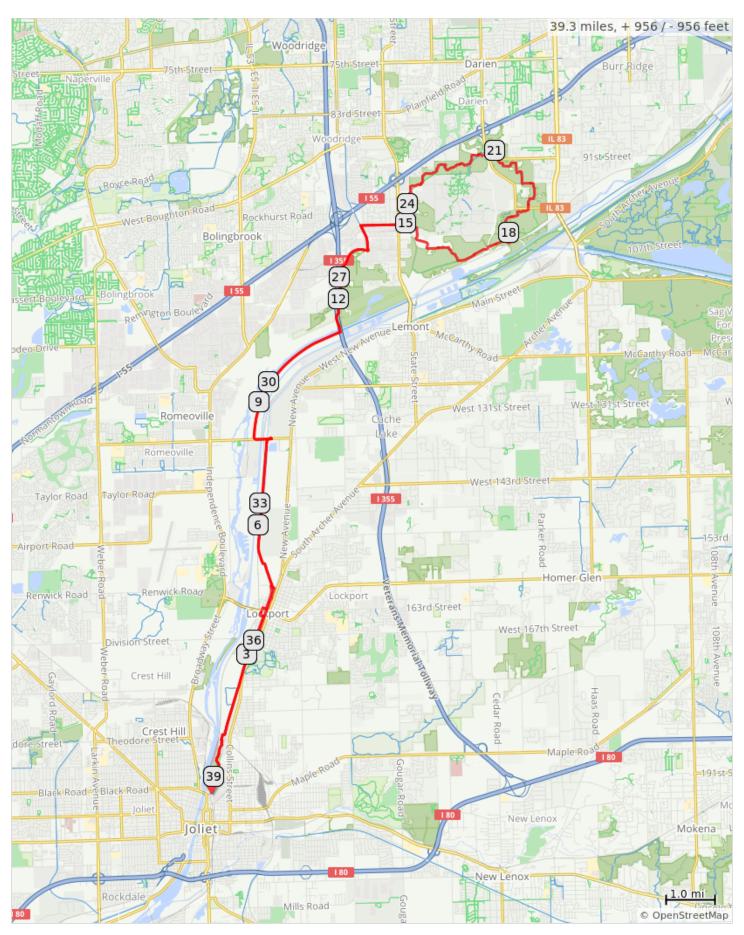

## Joliet Iron Works - Waterfall Glen

## Joliet Iron Works - Waterfall Glen

| 0.0 | 0.1 | • | Start of route                                                                      |
|-----|-----|---|-------------------------------------------------------------------------------------|
| 0.1 | 1.0 |   | L onto Gaylord Donnely<br>Trail/Illinois and Michigan<br>Canal Trail                |
| 1.0 | 2.4 |   | Keep R to stay on<br>Gaylord Donnely Trail/<br>Illinois and Michigan<br>Canal Trail |
| 3.4 | 0.0 |   | L onto Division St                                                                  |
| 3.4 | 0.5 |   | R onto Canal St                                                                     |
| 3.9 | 0.1 |   | L onto W 10th St                                                                    |
| 4.0 | 0.2 |   | R onto Daviess Ave                                                                  |
| 4.1 | 0.1 |   | R onto W 8th St                                                                     |
| 4.2 | 0.5 |   | L onto Canal St                                                                     |
| 4.7 | 0.0 |   | R onto W 2nd St                                                                     |
| 4.7 | 3.1 |   | L onto Gaylord Donnely<br>Trail/Illinois and Michigan<br>Canal Trail                |
| 7.8 | 0.1 |   | R onto Romeo Rd                                                                     |