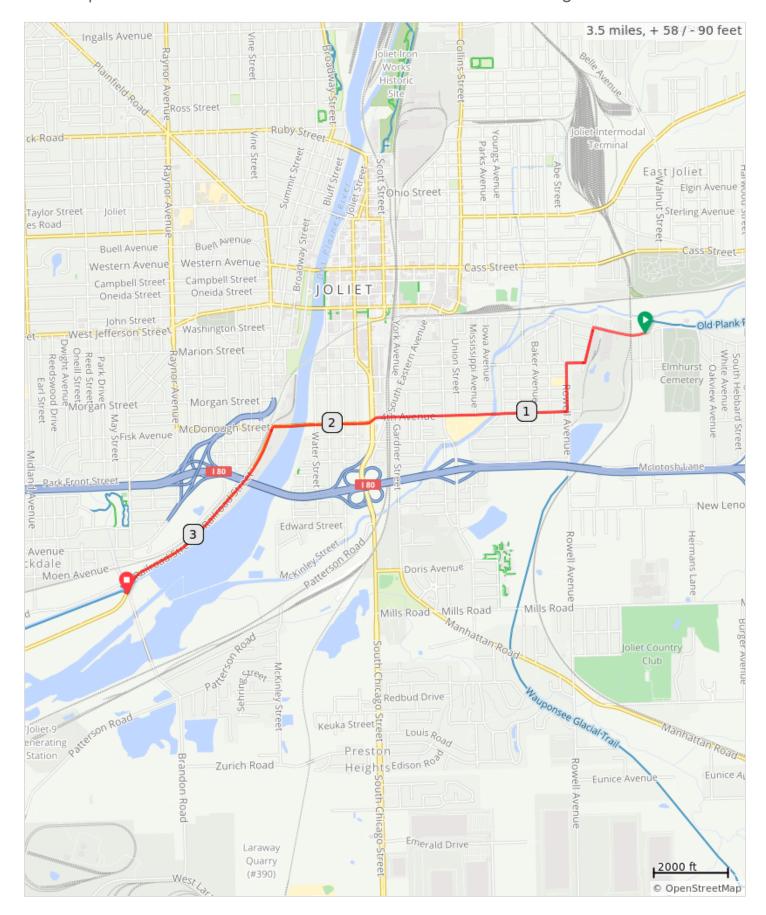

## **OPRT - I&M Connection**

The map connects the Old Plank Road Trail to the Illinois & Michigan Trail

## OPRT - I&M Connection

| 0.0 | 0.3 | R onto E Washington St                                                                 |
|-----|-----|----------------------------------------------------------------------------------------|
| 0.3 | 0.2 | L onto S Boulder Ave                                                                   |
| 0.5 | 0.1 | R onto 2nd Ave                                                                         |
| 0.6 | 0.2 | L onto Rowell Ave                                                                      |
| 0.8 | 1.0 | R onto 4th Ave                                                                         |
| 1.8 | 0.3 | Continue onto US-52<br>W/US-6 W<br>4th Ave becomes McDonough                           |
| 2.1 | 0.2 | Use sidewalk over bridge                                                               |
| 2.3 | 1.2 | L onto US-6 W                                                                          |
| 3.5 | 0.0 | R onto Illinois and<br>Michigan Canal Trail<br>I&M Canal Trail is crushed<br>limestone |
| 3.5 | 0.0 | End of route                                                                           |

3.5 miles. +58/-90 feet