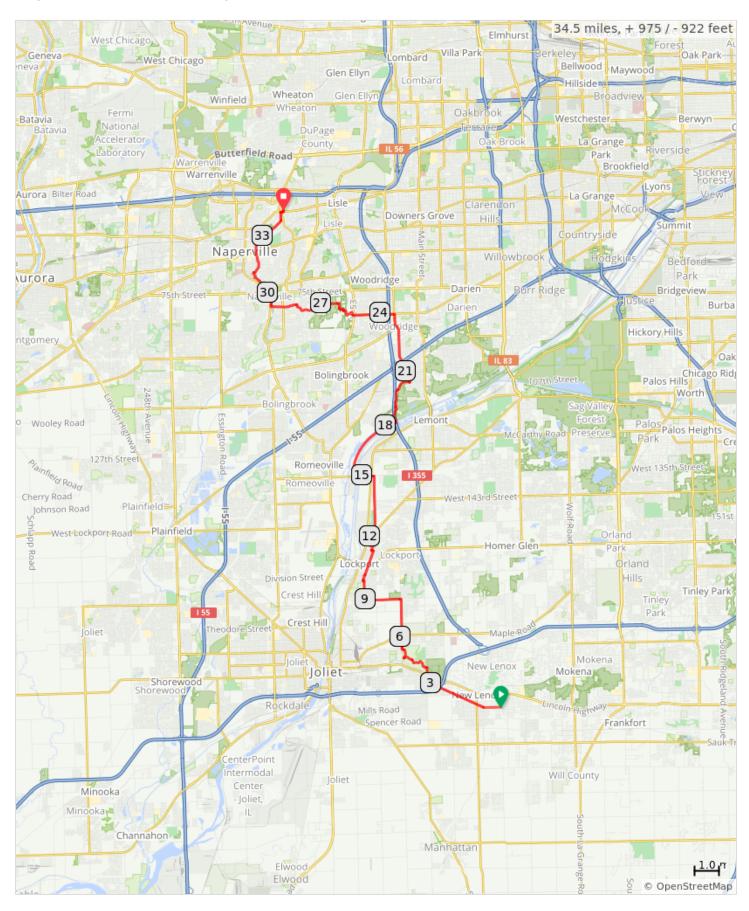

## Schmaltz Deli

http://schmaltzdeli.com/wp/

## Schmaltz Deli

| 0.0 | 0.7 | Q | Start of route                            |
|-----|-----|---|-------------------------------------------|
| 0.7 | 1.2 |   | R onto Old Plank Rd Trail                 |
| 1.8 | 1.4 |   | Slight L to stay on Old<br>Plank Rd Trail |
| 3.2 | 0.6 |   | R onto Gougar Rd                          |
| 3.8 | 0.0 |   | L                                         |
| 3.8 | 0.5 |   | L                                         |
| 4.3 | 0.4 |   | Slight L                                  |
| 4.7 | 0.4 |   | Slight R                                  |
| 5.1 | 0.3 |   | R                                         |
| 5.4 | 0.1 |   | L                                         |
| 5.6 | 2.0 |   | R                                         |
| 7.6 | 1.5 |   | L onto Bruce Road                         |
| 9.1 | 0.8 |   | R onto Lawrence Ave                       |
| 9.9 | 0.1 |   | L onto E 17th St                          |
| 9.9 | 0.2 |   | R onto S Madison St                       |

9.9 miles. +233/-296 feet

| - | - | - | - | - | - | - | - | - | - | - | - | - | - | - | - | - | - | - | - | - | - | - | - |   |
|---|---|---|---|---|---|---|---|---|---|---|---|---|---|---|---|---|---|---|---|---|---|---|---|---|
|   |   |   |   |   |   |   |   |   |   |   |   |   |   |   |   |   |   |   |   |   |   |   |   | - |