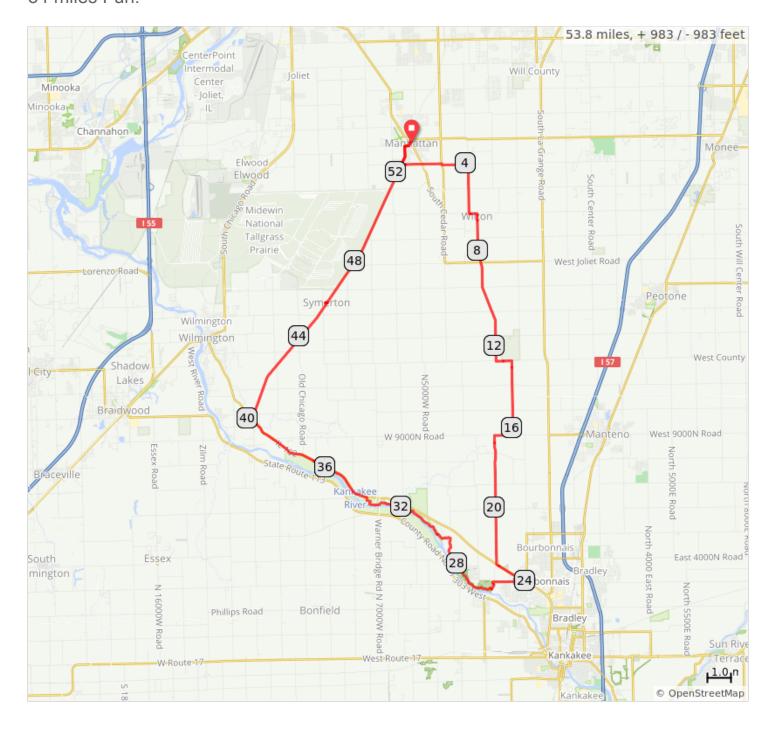

## Manhattan - Bourbonnais, Gravel

10 S Wabash St Manhattan IL 60442

https://www.google.com/maps/place/S+Wabash+St,+Manhattan,+IL+60442/@41.4239 277,-

87.987894,17.26z/data=!4m5!3m4!1s0x880e70275f89534b:0xc37d6c746097e853!8m 2!3d41.4239983!4d-87.9860462

16 miles Paved Road 10 miles Gravel Road 7 miles Paved Trail 21 miles Limestone Trail 54 miles Fun!